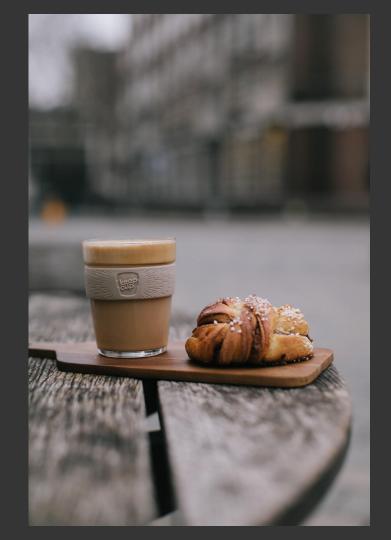

#### "Coffee to go" plastic vs. compostable

Plastic "coffee to go" 0,08 lipa

Compostable "coffee to go" 0,40 lipa

Coffee in plastic 14 kn & 0,08 lipa = 14,08 kn

Compostable coffee packaging 14 kn & 0,40 lipa = 14,40 kn