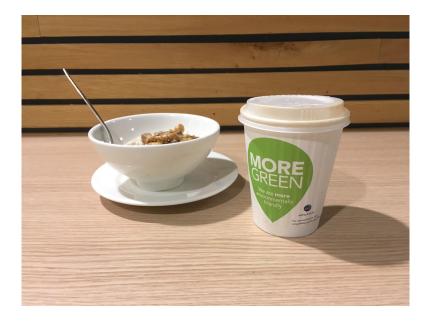

#### CASE STUDY:

#### "Coffee to go" plastic vs. compostable

Plastic "coffee to go" 0,08 lipa

Compostable "coffee to go" 0,40 lipa

Coffee in plastic 14 kn & 0,08 lipa = 14,08 kn

Compostable coffee packaging 14 kn & 0,40 lipa = 14,40 kn