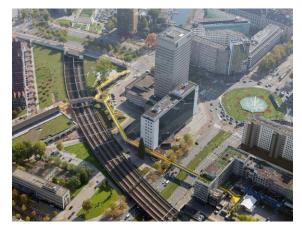

# ABOUT LUCHTSINGEL

The Luchtsingel connects Rotterdam North to the center and revitalizes a forgotten area. This part of the city did not count for years and was dominated by vacancy and neglection. With the realization of the Luchtsingel we reconnect the Central Station, North and between North and Binnenrotte. Besides that the Luchtsingel is a catalyst for economic growth, it also consists out of the following projects:

### 4 STAGES OF THE BRIDGE