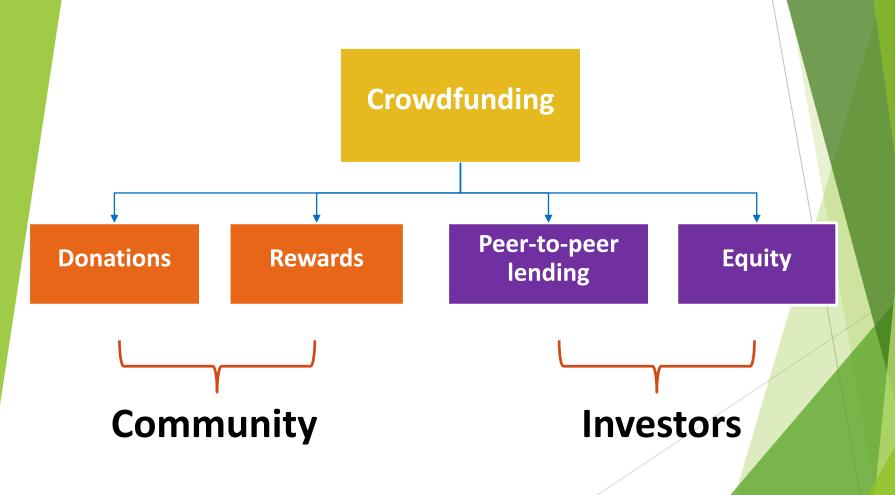

### **Dictionary**

*Crowdfunding* - group financing

A campaign - communication tool that reaches a

certain group of people at a specific

time for a particular project

- supports you, whether donating or investing

*Perks* - awards

- relational mediators act as an intermediary

between supply and demand

*Equity* - involves the offer of securities which include the

potential for a return on investment

*P2P lending* - is the practice of lending money to individuals or

businesses through online services that match

lenders with borrowers.