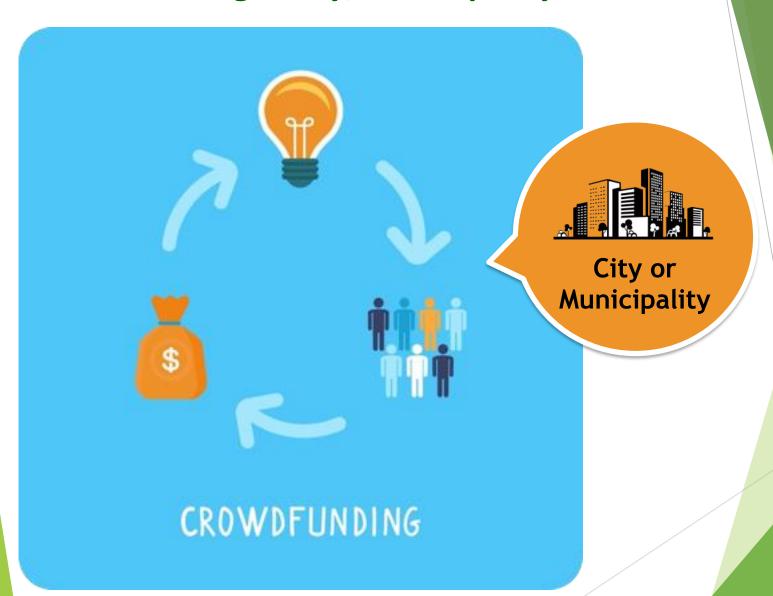

# **Crowdfunding = City/Municipality + Citizens**

**Crowdfunding** is an online call through an interactive web site aimed at mobilizing financial resources for a particular project

### **Dictionary**

*Crowdfunding* - group financing

A campaign - communication tool that reaches a

certain group of people at a specific

time for a particular project

- supports you, whether donating or investing