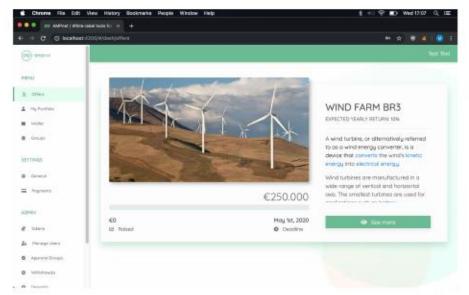

# Online platform for local impact investment

# **Crowdinvesting platform**

#### Project browsing

Online portal for browsing the available crowdfunding projects.

Invite people to invest through referral links, social media sharing and more.