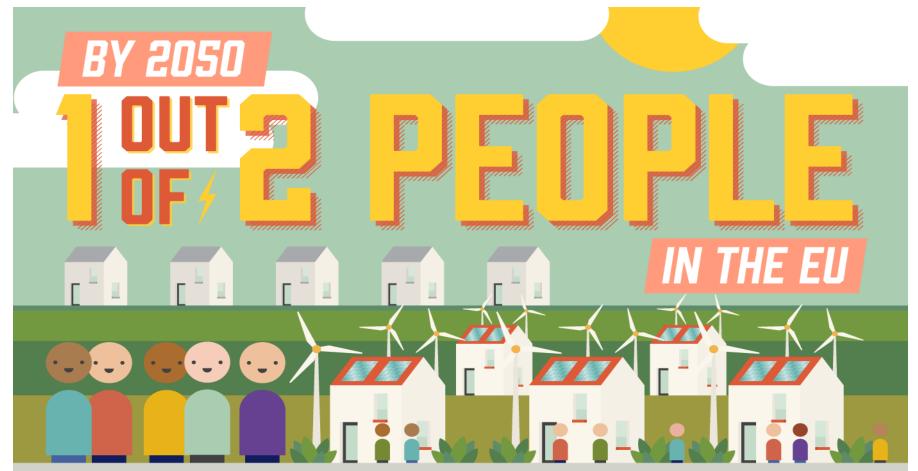

EREF

EUROPEAN RENEWABLE ENERGIES FEDERATION

COULD BE PRODUCING THEIR OWN ELECTRICITY

MILLION

PEOPLE IN THE EU
COULD BE PRODUCING
THEIR OWN ELECTRICITY

How to involve citizens?

Co-Design Crowdsourcing Crowdfunding Crowdinvesting