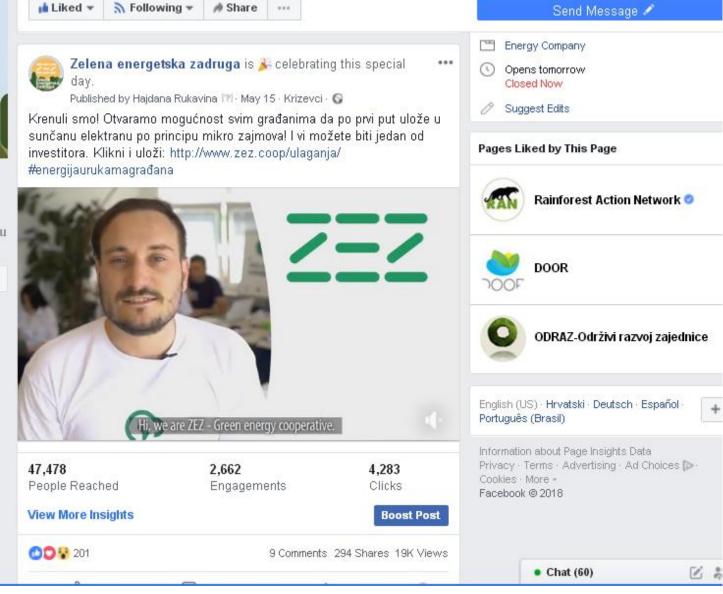

# Photovoltaic power plant for own consumption RAZVOJNI I TEHNOLOŠKI PARK KRIŽEVCI

For the first time in Croatia, a project for investments in renewable energy sources through group financing on a loan basis

# Campaign

- Funded in 10 days
- 53 small investors
- Average stake about 580 EUR
- Min stake 135 EUR
- Max stake 1.350 EUR
- Annual interest 4.5%
- Expressed interest 68.000 EUR

Research results show that **87%** of respondents have a positive opinion of city administration compared to 38% of those who had such a prior opinion before the campaign of *Križevački sunčani krovovi*.

### Social media

#### Zelena energetska zadruga

@zelenaenergetskazadru ga

#### Home

About

Posts.

Videos

**Photos** 

Community

Events

Info and Ads

#### Promote

Manage Promotions