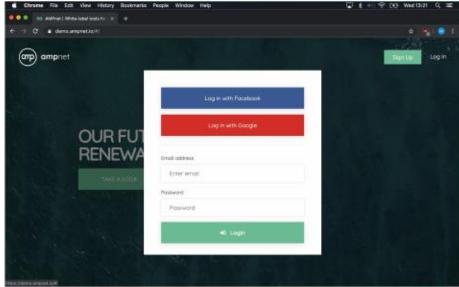

dfunding projects.

Invite people to invest through referral links, social media sharing and more.



#### Automated Profit Sharing

When it's time to distribute profit to investors, the AMPnet platform takes care of the heavy lifting for you.

Simply deposit money onto the project wallet and it gets distributed to investors automatically



#### Project exchange

Once investments are finished, you can enable project shares to be traded on an exchange.

Enable early exits for investors in need of money, and discounted project shares for the later investors



#### Governance

A successful crowdfunding campaign is the beginning of a long road towards project sustainability.

AMPnet has an intuitive voting system, allowing investors to have a voice on how the project is managed and run













## Why start crowdfunding?



Civic activism - Citizens co-creators of public projects



Complement city budgets and attract new funding sources



More use of renewables - energy independence and clean technologies



Powerful marketing tool and city promotion



citizens invest in concrete socially beneficial projects



Transparent model - public-civil partnership



Fulfillment of measures from climate and energy plans

# Thank you

Ivan Zoković, Island Movement, Croatia

10.12.2019.

ivan.zokovic@islandmovement.eu