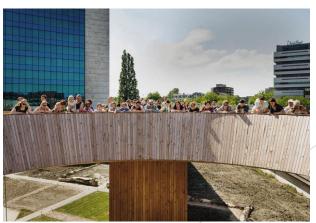

# LUCHTSINGEL

zoek

Q

ABOUT LUCHTSINGEL

LOCATIONS

CURRENT

VISIT

PARTICIPATE

# ABOUT LUCHTSINGEL

The Luchtsingel connects Rotterdam North to the center and revitalizes a forgotten area. This part of the city did not count for years and was dominated by vacancy and neglection. With the realization of the Luchtsingel we reconnect the Central Station, North and between North and Binnenrotte. Besides that the Luchtsingel is a catalyst for economic growth, it also consists out of the following projects:

### 4 STAGES OF THE BRIDGE