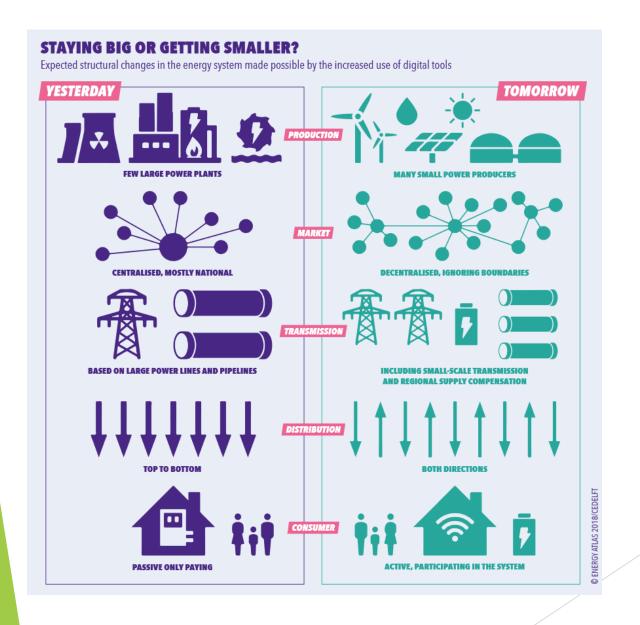

# Sustainable community energy system

It refers to decentralized energy production from renewable sources owned or operated by citizens, local initiatives, communities, local authorities, NGOs, farmers, co-operatives or small and medium-sized entrepreneurs, and generating aded value on the local level in a particular region.