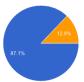

# Campaign

- Funded in 10 days
- 53 small investors
- Average stake about 580 EUR
- Min stake 135 EUR
- Max stake 1.350 EUR
- Annual interest 4.5%
- Expressed interest 68.000 EUR

Research results show that **87%** of respondents have a positive opinion of city administration compared to 38% of those who had such a prior opinion before the campaign of *Križevački sunčani krovovi*.

Kakvo ste mišljenje imali o gradskoj upravi grada Križevci prije kampanje Križevački sunčani krovovi?

Kakav utjecaj je imao projekt Križevački sunčani krovovi na vaše mišljenje o trenutnoj gradskoj upravi grada Križevci?
31 responses