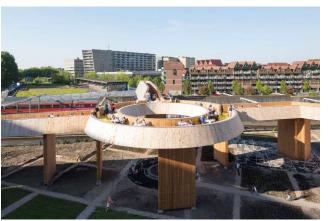

# LUCHTSINGEL

zoek

Q

ABOUT LUCHTSINGEL

LOCATIONS

CURRENT

VISIT

PARTICIPATE

# ABOUT LUCHTSINGEL

The Luchtsingel connects Rotterdam North to the center and revitalizes a forgotten area. This part of the city did not count for years and was dominated by vacancy and neglection. With the realization of the Luchtsingel we reconnect the Central Station, North and between North and Binnenrotte. Besides that the Luchtsingel is a catalyst for economic growth, it also consists out of the following projects: