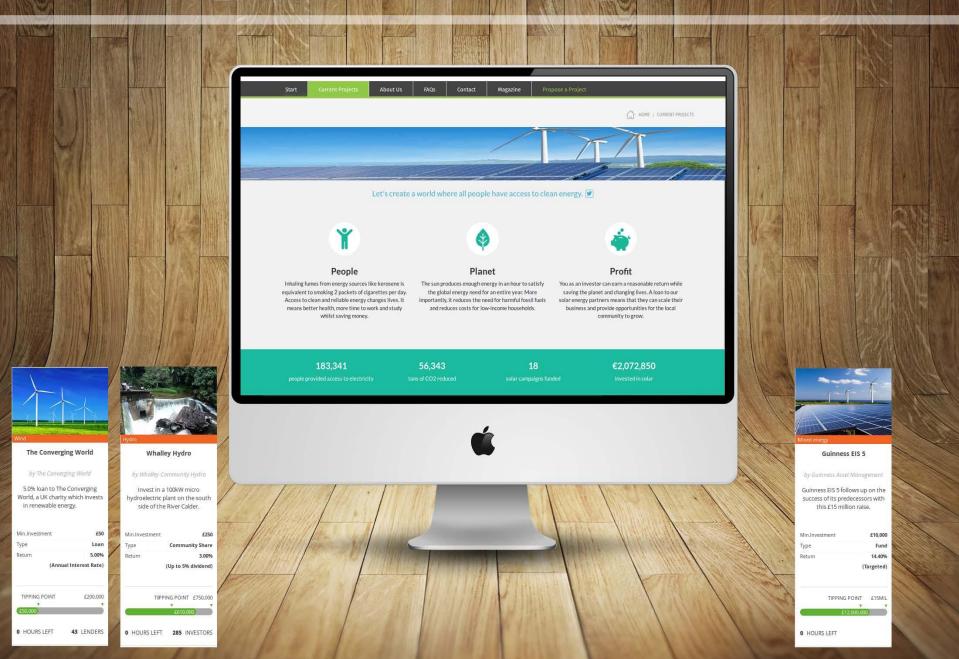

# Online platform for local impact investment

# **Crowdinvesting platform**

#### Project browsing

Online portal for browsing the available crowdfunding projects.

Invite people to invest through referral links, social media sharing and more.