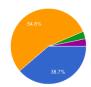

# Campaign

- Funded in 10 days
- 53 small investors
- Average stake about 580 EUR
- Min stake 135 EUR
- Max stake 1.350 EUR
- Annual interest 4.5%
- Expressed interest 68.000 EUR

Research results show that **87%** of respondents have a positive opinion of city administration compared to 38% of those who had such a prior opinion before the campaign of *Križevački sunčani krovovi*.

Kakvo ste mišljenje imali o gradskoj upravi grada Križevci prije kampanje Križevački sunčani krovovi?

Kakav utjecaj je imao projekt Križevački sunčani krovovi na vaše mišljenje o trenutnoj gradskoj upravi grada Križevci?
31 responses