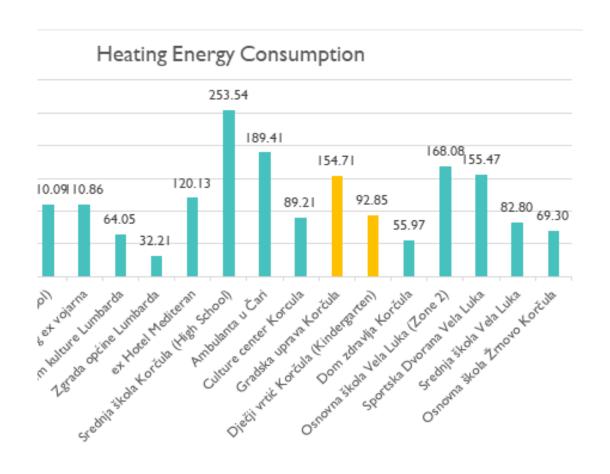

## Korčula

- Portfolio: 15 buildings with data
- Selection of 2 buildings: Gradska uprava Korčula (town hall) and Dječji vrtić Korčula (kindergarden)
- Modelling based on audit and EPC (lack of data, hypothesis made)
- Heritage building and local regulation: No PV

## General info on the Gradska uprava Korčula (Town hall) and Dječji vrtić Korčula (Kindergarden) buildings

#### Town hall Korčula

Built in 15th Century
Full protection of historical structures /Zone A/

#### Kindergarden

Built in 1983. Environmental heritage protection /Zone C/