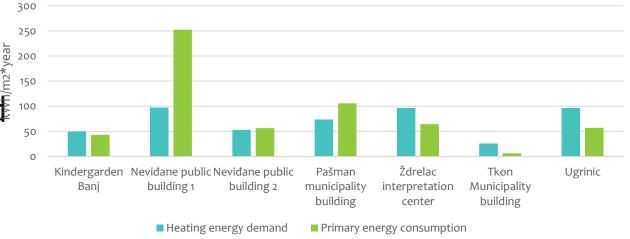

## **Extrapolation of results**

- EE measures:
  - 3,44 EUR/kWh reduced

| Building name                 | Energy savings<br>(kWh/year) | Investment cost<br>(EUR) |
|-------------------------------|------------------------------|--------------------------|
| Neviđane public building 1    | 46 545                       | 160 402                  |
| Kindergarden Banj             | 7 406                        | 25 518                   |
| Neviđane public building 2    | 15 963                       | 54 999                   |
| Pašman municipality building  | 53 459                       | 184 194                  |
| Ždrelac interpretation center | 6 243                        | 21 511                   |
| Tkon Municipality building    | 4 316                        | 14 869B                  |
| Ugrinic                       | 5 080                        | 17 503                   |
| TOTAL                         | 139 012                      | 478 996                  |