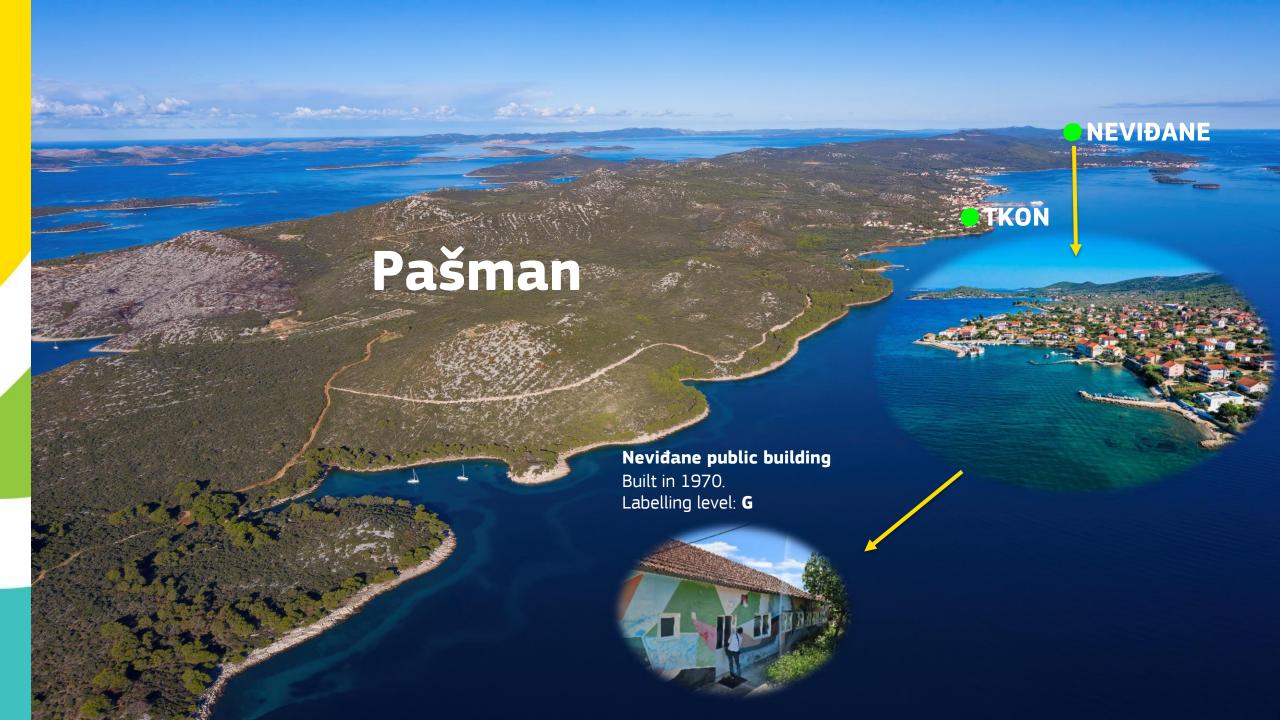

## Pašman

- Portfolio: 7 buildings with data
- Selection of 1 building:
   Nevidane public building 1
   Modelling based on audit and to the second seco
- Modelling based on audit and EPC (lack of data, hypothesis made)

## Neviđane public building 1